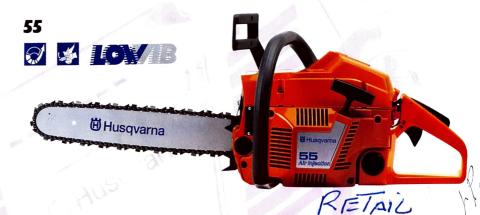

Durability and versatility.

Rugged and reliable saws for part-time use. These saws are powerful enough to tackle large stems and flexible enough to make handling easy, together with low vibration levels. The low noise level and ergonomic design make these saws a pleasure to work with.

The wide power band also makes them very effective and easy to work with.

| Chi                        | 51                       | 55                       | 61                       |
|----------------------------|--------------------------|--------------------------|--------------------------|
| Cylinder displacement      | 50.9 cm <sup>3</sup>     | 53.2 cm <sup>3</sup>     | 61.5 cm <sup>3</sup>     |
| Power                      | 2.3 kW/3.1 hp            | 2.5 kW/3.4 hp            | 2.9 kW/3.9 hp            |
| Noise, power/pressure      | 108/98 dBA               | 108/98 dBA               | 110/101 dBA              |
| Vibrations, front/rear     | 4.7/5.6 m/s <sup>2</sup> |                          |                          |
| Weight excl. bar and chain | 5.2 kg                   | 4.9/7.2 m/s <sup>2</sup> | 4.7/7.6 m/s <sup>2</sup> |
| Chain pitch                |                          | 5.2 kg                   | 6.1 kg                   |
| Recommended bar length     | .325"                    | .325"/3/8"               | 3/8"                     |
| recommended bar length     | 13"-20"                  | 13"_20"                  | 15"_24"                  |