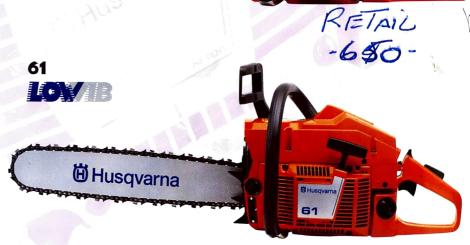

Durability and versatility.

Rugged and reliable saws for part-time use. These saws are powerful enough to tackle large stems and flexible enough to make handling easy, together with low vibration levels. The low noise level and ergonomic design make these saws a pleasure to work with.

The wide power band also makes them very effective and easy to work with.

| Chi                        | 51                       | 55                       | 61                       |
|----------------------------|--------------------------|--------------------------|--------------------------|
| Cylinder displacement      | 50.9 cm <sup>3</sup>     | 53.2 cm <sup>3</sup>     | 61.5 cm <sup>3</sup>     |
| Power                      | 2.3 kW/3.1 hp            | 2.5 kW/3.4 hp            | 2.9 kW/3.9 hp            |
| Noise, power/pressure      | 108/98 dBA               | 108/98 dBA               | 110/101 dBA              |
| Vibrations, front/rear     | 4.7/5.6 m/s <sup>2</sup> |                          |                          |
| Weight excl. bar and chain | 5.2 kg                   | 4.9/7.2 m/s <sup>2</sup> | 4.7/7.6 m/s <sup>2</sup> |
| Chain pitch                |                          | 5.2 kg                   | 6.1 kg                   |
| Recommended bar length     | .325"                    | .325"/3/8"               | 3/8"                     |
| recommended bar length     | 13"-20"                  | 13"_20"                  | 15"_24"                  |