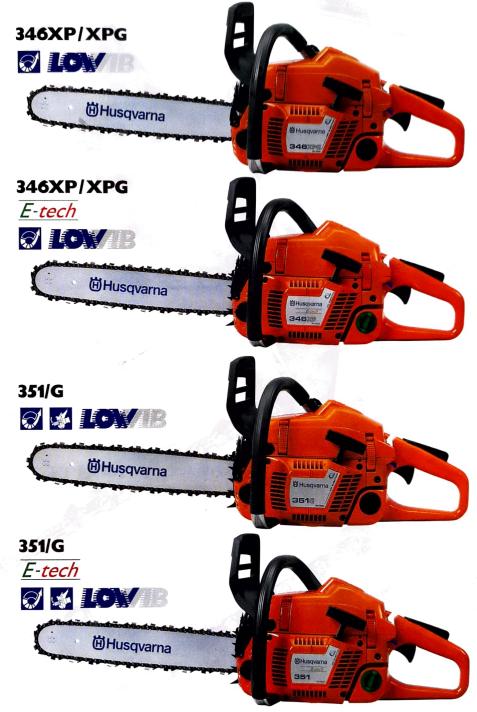

New professional saws with lower emissions.

346XP and 351 are among our new generation of professional saws and have been developed based on the latest technological advances. Lightweight and powerful with superior ergonomics, slim bodies and high centres of gravity, these saws provide unsurpassed precision. Both have side-mounted chain tensioners, combined choke/ stop control, adjustable oil pump with zero flow at idling and snap-lock cylinder cover. The G models have heated handles and some models also have an automatically heated carburettor.

The 346XP models have higher power and RPM and quicker acceleration, making these ideal lopping saws.

The 351 models have Smart Start and a smooth-running engine for a variety of tasks.

The new 346XP and 351 with E-TECH engines have catalytic converters that can handle a wide range of temperatures. They are the first catalytic converter saws approved for use all over the world. This means that you can now choose a full-fledged professional saw with lower emissions without sacrificing power or capacity!