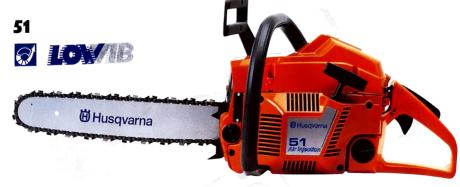

Durability and versatility.

Rugged and reliable saws for part-time use. These saws are powerful enough to tackle large stems and flexible enough to make handling easy, together with low vibration levels. The low noise level and ergonomic design make these saws a pleasure to work with.

The wide power band also makes them very effective and easy to work with.

| Chi                        | 51                       | 55                       | 61                       |
|----------------------------|--------------------------|--------------------------|--------------------------|
| Cylinder displacement      | 50.9 cm <sup>3</sup>     | 53.2 cm <sup>3</sup>     | 61.5 cm <sup>3</sup>     |
| Power                      | 2.3 kW/3.1 hp            | 2.5 kW/3.4 hp            | 2.9 kW/3.9 hp            |
| Noise, power/pressure      | 108/98 dBA               | 108/98 dBA               | 110/101 dBA              |
| Vibrations, front/rear     | 4.7/5.6 m/s <sup>2</sup> |                          |                          |
| Weight excl. bar and chain | 5.2 kg                   | 4.9/7.2 m/s <sup>2</sup> | 4.7/7.6 m/s <sup>2</sup> |
| Chain pitch                |                          | 5.2 kg                   | 6.1 kg                   |
| Recommended bar length     | .325"                    | .325"/3/8"               | 3/8"                     |
| recommended bar length     | 13"-20"                  | 13"_20"                  | 15"_24"                  |