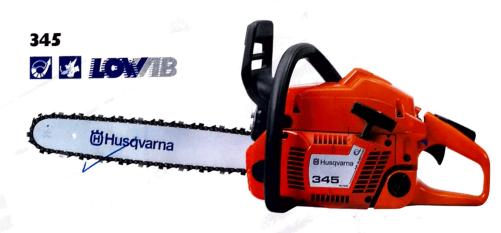

## Versatile workmates.

These all-round saws build on the development of solutions that distinguish Husqvarna saws. Equipped with a slim and smooth body, superior power/ weight ratio and probably the lowest vibration levels on the market. These saws also have a new type of choke/stop control to make starting and stopping even easier.

The eco-pump shuts off the chain lubrication when idle and the air filter is easier to remove for cleaning. Husqvarna 345 and 350 have Smart Start and side-mounted chain tensioners, and the Husqvarna 350 also has an adjustable oil pump.

| CHA                        | 340                                                                                                                                                                                                                                                                                                                                                                                                                                                                                                                                                                                                                                                                                                                                                                                                                                                                                                                                                                                                                                                                                                                                                                                                                                                                                                                                                                                                                                                                                                                                                                                                                                                                                                                                                                                                                                                                                                                                                                                                                                                                                                                            | 345                      | 350                      |
|----------------------------|--------------------------------------------------------------------------------------------------------------------------------------------------------------------------------------------------------------------------------------------------------------------------------------------------------------------------------------------------------------------------------------------------------------------------------------------------------------------------------------------------------------------------------------------------------------------------------------------------------------------------------------------------------------------------------------------------------------------------------------------------------------------------------------------------------------------------------------------------------------------------------------------------------------------------------------------------------------------------------------------------------------------------------------------------------------------------------------------------------------------------------------------------------------------------------------------------------------------------------------------------------------------------------------------------------------------------------------------------------------------------------------------------------------------------------------------------------------------------------------------------------------------------------------------------------------------------------------------------------------------------------------------------------------------------------------------------------------------------------------------------------------------------------------------------------------------------------------------------------------------------------------------------------------------------------------------------------------------------------------------------------------------------------------------------------------------------------------------------------------------------------|--------------------------|--------------------------|
| Cylinder displacement      | 40.8 cm <sup>3</sup>                                                                                                                                                                                                                                                                                                                                                                                                                                                                                                                                                                                                                                                                                                                                                                                                                                                                                                                                                                                                                                                                                                                                                                                                                                                                                                                                                                                                                                                                                                                                                                                                                                                                                                                                                                                                                                                                                                                                                                                                                                                                                                           | 1/                       |                          |
| Power                      | 2.0 kW/2.7 hp                                                                                                                                                                                                                                                                                                                                                                                                                                                                                                                                                                                                                                                                                                                                                                                                                                                                                                                                                                                                                                                                                                                                                                                                                                                                                                                                                                                                                                                                                                                                                                                                                                                                                                                                                                                                                                                                                                                                                                                                                                                                                                                  | 45.0 cm <sup>3</sup>     | 49.4 cm <sup>3</sup>     |
| Noise, power/pressure      | 110.5/100.5 dBA                                                                                                                                                                                                                                                                                                                                                                                                                                                                                                                                                                                                                                                                                                                                                                                                                                                                                                                                                                                                                                                                                                                                                                                                                                                                                                                                                                                                                                                                                                                                                                                                                                                                                                                                                                                                                                                                                                                                                                                                                                                                                                                | U2.2 kW/3.0 hp           | 2.3 kW/3.1 hp            |
| Vibrations, front/rear     | The state of the s | 110.5/100.5 dBA          | 106.5/100 dBA            |
| Weight excl. bar and chain | 2.8/2.8 m/s <sup>2</sup>                                                                                                                                                                                                                                                                                                                                                                                                                                                                                                                                                                                                                                                                                                                                                                                                                                                                                                                                                                                                                                                                                                                                                                                                                                                                                                                                                                                                                                                                                                                                                                                                                                                                                                                                                                                                                                                                                                                                                                                                                                                                                                       | 3.1/3.5 m/s <sup>2</sup> | 2.5/2.6 m/s <sup>2</sup> |
| Chain pitch                | 4.7 kg                                                                                                                                                                                                                                                                                                                                                                                                                                                                                                                                                                                                                                                                                                                                                                                                                                                                                                                                                                                                                                                                                                                                                                                                                                                                                                                                                                                                                                                                                                                                                                                                                                                                                                                                                                                                                                                                                                                                                                                                                                                                                                                         | 4.7 kg                   | 4.8 kg                   |
| Recommended bar length     | .325"                                                                                                                                                                                                                                                                                                                                                                                                                                                                                                                                                                                                                                                                                                                                                                                                                                                                                                                                                                                                                                                                                                                                                                                                                                                                                                                                                                                                                                                                                                                                                                                                                                                                                                                                                                                                                                                                                                                                                                                                                                                                                                                          | .325"                    | .325"                    |
|                            | 13"–18"                                                                                                                                                                                                                                                                                                                                                                                                                                                                                                                                                                                                                                                                                                                                                                                                                                                                                                                                                                                                                                                                                                                                                                                                                                                                                                                                                                                                                                                                                                                                                                                                                                                                                                                                                                                                                                                                                                                                                                                                                                                                                                                        | 13"–18"                  | 13"-18"                  |