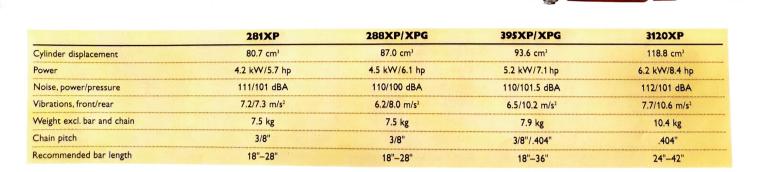

The 395XP is a very strong high-speed saw with a new anti-vibration carburettor and new cylinders for even smoother operation and more power at lower speeds. Air Injection extends the time between filter cleanings and the snap-lock cylinder cover simplifies service and maintenance.