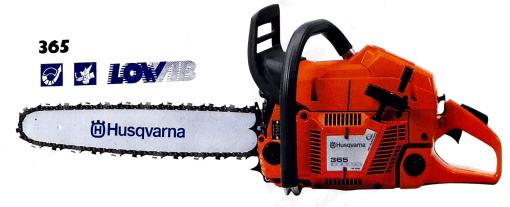

By professionals for professionals.

Three powerful professional saws with superior power/weight ratio. These saws are developed in close cooperation with professional users and tested under the toughest conditions.

The 372XP is strong with rapid acceleration and reinforced crankcase and crank mechanism. Along with the 362XP, this saw reaches maximum power at higher RPM.

The 365, on the other hand, attains high power across a wider RPM area.

The 365 and the 372XP have side-mounted chain tensioners and the 372XP has an option of an electrically heated carburettor. All three saws have a slim body with a low centre of gravity, ergonomically designed handle, Air Injection, LowVib and transparent fuel tank.

| Culti- I II I              | 362XP/XPG                | 365                                     | 372XP/XPG                |
|----------------------------|--------------------------|-----------------------------------------|--------------------------|
| Cylinder displacement      | 62.4 cm <sup>3</sup>     | 65.1 cm <sup>3</sup>                    | 70.7 cm <sup>3</sup>     |
| Power                      | 3.4 kW/4.6 hp            | 3.4 kW/4.6 hp                           |                          |
| Noise, powert/pressure     | 110/102 dBA              | *************************************** | 3.9 kW/5.4 hp            |
| Vibrations, front/rear     | 3.5/4.7 m/s <sup>2</sup> | 109/102.5 dBA                           | 110/103 dBA              |
| Weight excl. bar and chain | 6.0/6.2 kg               | 3.6/3.5 m/s <sup>2</sup>                | 3.5/4.0 m/s <sup>2</sup> |
| Chain pitch                | .325"/3/8"               | 6.0 kg                                  | 6.1/6.3 kg               |
| Recommended bar length     |                          | 3/8"                                    | 3/8"                     |
|                            | 13"-24"                  | 1E" 20"                                 | 15H 20H                  |