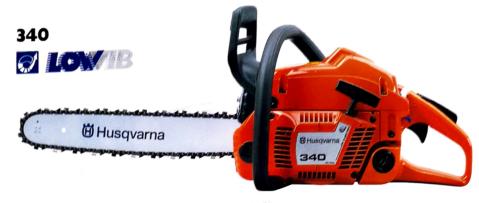

## Versatile workmates.

These all-round saws build on the development of solutions that distinguish Husqvarna saws. Equipped with a slim and smooth body, superior power/ weight ratio and probably the lowest vibration levels on the market. These saws also have a new type of choke/stop control to make starting and stopping even easier.

The eco-pump shuts off the chain lubrication when idle and the air filter is easier to remove for cleaning. Husqvarna 345 and 350 have Smart Start and side-mounted chain tensioners, and the Husqvarna 350 also has an adjustable oil pump.

| CHA                        | 340                                                                                                                                                                                                                                                                                                                                                                                                                                                                                                                                                                                                                                                                                                                                                                                                                                                                                                                                                                                                                                                                                                                                                                                                                                                                                                                                                                                                                                                                                                                                                                                                                                                                                                                                                                                                                                                                                                                                                                                                                                                                                                                            | 345                      | 350                      |
|----------------------------|--------------------------------------------------------------------------------------------------------------------------------------------------------------------------------------------------------------------------------------------------------------------------------------------------------------------------------------------------------------------------------------------------------------------------------------------------------------------------------------------------------------------------------------------------------------------------------------------------------------------------------------------------------------------------------------------------------------------------------------------------------------------------------------------------------------------------------------------------------------------------------------------------------------------------------------------------------------------------------------------------------------------------------------------------------------------------------------------------------------------------------------------------------------------------------------------------------------------------------------------------------------------------------------------------------------------------------------------------------------------------------------------------------------------------------------------------------------------------------------------------------------------------------------------------------------------------------------------------------------------------------------------------------------------------------------------------------------------------------------------------------------------------------------------------------------------------------------------------------------------------------------------------------------------------------------------------------------------------------------------------------------------------------------------------------------------------------------------------------------------------------|--------------------------|--------------------------|
| Cylinder displacement      | 40.8 cm <sup>3</sup>                                                                                                                                                                                                                                                                                                                                                                                                                                                                                                                                                                                                                                                                                                                                                                                                                                                                                                                                                                                                                                                                                                                                                                                                                                                                                                                                                                                                                                                                                                                                                                                                                                                                                                                                                                                                                                                                                                                                                                                                                                                                                                           | 1/                       |                          |
| Power                      | 2.0 kW/2.7 hp                                                                                                                                                                                                                                                                                                                                                                                                                                                                                                                                                                                                                                                                                                                                                                                                                                                                                                                                                                                                                                                                                                                                                                                                                                                                                                                                                                                                                                                                                                                                                                                                                                                                                                                                                                                                                                                                                                                                                                                                                                                                                                                  | 45.0 cm <sup>3</sup>     | 49.4 cm <sup>3</sup>     |
| Noise, power/pressure      | 110.5/100.5 dBA                                                                                                                                                                                                                                                                                                                                                                                                                                                                                                                                                                                                                                                                                                                                                                                                                                                                                                                                                                                                                                                                                                                                                                                                                                                                                                                                                                                                                                                                                                                                                                                                                                                                                                                                                                                                                                                                                                                                                                                                                                                                                                                | U2.2 kW/3.0 hp           | 2.3 kW/3.1 hp            |
| Vibrations, front/rear     | The state of the s | 110.5/100.5 dBA          | 106.5/100 dBA            |
| Weight excl. bar and chain | 2.8/2.8 m/s <sup>2</sup>                                                                                                                                                                                                                                                                                                                                                                                                                                                                                                                                                                                                                                                                                                                                                                                                                                                                                                                                                                                                                                                                                                                                                                                                                                                                                                                                                                                                                                                                                                                                                                                                                                                                                                                                                                                                                                                                                                                                                                                                                                                                                                       | 3.1/3.5 m/s <sup>2</sup> | 2.5/2.6 m/s <sup>2</sup> |
| Chain pitch                | 4.7 kg                                                                                                                                                                                                                                                                                                                                                                                                                                                                                                                                                                                                                                                                                                                                                                                                                                                                                                                                                                                                                                                                                                                                                                                                                                                                                                                                                                                                                                                                                                                                                                                                                                                                                                                                                                                                                                                                                                                                                                                                                                                                                                                         | 4.7 kg                   | 4.8 kg                   |
| Recommended bar length     | .325"                                                                                                                                                                                                                                                                                                                                                                                                                                                                                                                                                                                                                                                                                                                                                                                                                                                                                                                                                                                                                                                                                                                                                                                                                                                                                                                                                                                                                                                                                                                                                                                                                                                                                                                                                                                                                                                                                                                                                                                                                                                                                                                          | .325"                    | .325"                    |
|                            | 13"–18"                                                                                                                                                                                                                                                                                                                                                                                                                                                                                                                                                                                                                                                                                                                                                                                                                                                                                                                                                                                                                                                                                                                                                                                                                                                                                                                                                                                                                                                                                                                                                                                                                                                                                                                                                                                                                                                                                                                                                                                                                                                                                                                        | 13"–18"                  | 13"-18"                  |