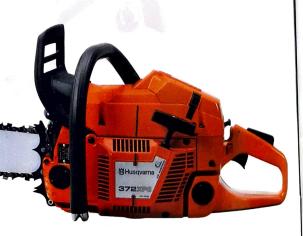

By professionals for professionals.

Three powerful professional saws with superior power/weight ratio. These saws are developed in close cooperation with professional users and tested under the toughest conditions.

The 372XP is strong with rapid acceleration and reinforced crankcase and crank mechanism. Along with the 362XP, this saw reaches maximum power at higher RPM.

The 365, on the other hand, attains high power across a wider RPM area.

The 365 and the 372XP have side-mounted chain tensioners and the 372XP has an option of an electrically heated carburettor. All three saws have a slim body with a low centre of gravity, ergonomically designed handle, Air Injection, LowVib and transparent fuel tank.

| Culti- I II I              | 362XP/XPG                | 365                                     | 372XP/XPG                |
|----------------------------|--------------------------|-----------------------------------------|--------------------------|
| Cylinder displacement      | 62.4 cm <sup>3</sup>     | 65.1 cm <sup>3</sup>                    | 70.7 cm <sup>3</sup>     |
| Power                      | 3.4 kW/4.6 hp            | 3.4 kW/4.6 hp                           |                          |
| Noise, powert/pressure     | 110/102 dBA              | *************************************** | 3.9 kW/5.4 hp            |
| Vibrations, front/rear     | 3.5/4.7 m/s <sup>2</sup> | 109/102.5 dBA                           | 110/103 dBA              |
| Weight excl. bar and chain | 6.0/6.2 kg               | 3.6/3.5 m/s <sup>2</sup>                | 3.5/4.0 m/s <sup>2</sup> |
| Chain pitch                | .325"/3/8"               | 6.0 kg                                  | 6.1/6.3 kg               |
| Recommended bar length     |                          | 3/8"                                    | 3/8"                     |
|                            | 13"-24"                  | 1E" 20"                                 | 15H 20H                  |