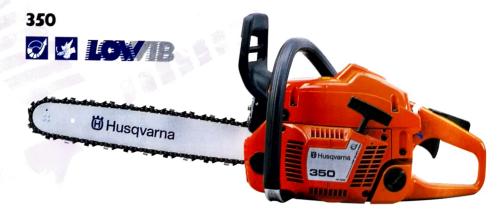

## Versatile workmates.

These all-round saws build on the development of solutions that distinguish Husqvarna saws. Equipped with a slim and smooth body, superior power/ weight ratio and probably the lowest vibration levels on the market. These saws also have a new type of choke/stop control to make starting and stopping even easier.

The eco-pump shuts off the chain lubrication when idle and the air filter is easier to remove for cleaning. Husqvarna 345 and 350 have Smart Start and side-mounted chain tensioners, and the Husqvarna 350 also has an adjustable oil pump.

| CHA                        | 340                                                                                                                                                                                                                                                                                                                                                                                                                                                                                                                                                                                                                                                                                                                                                                                                                                                                                                                                                                                                                                                                                                                                                                                                                                                                                                                                                                                                                                                                                                                                                                                                                                                                                                                                                                                                                                                                                                                                                                                                                                                                                                                            | 345                      | 350                      |
|----------------------------|--------------------------------------------------------------------------------------------------------------------------------------------------------------------------------------------------------------------------------------------------------------------------------------------------------------------------------------------------------------------------------------------------------------------------------------------------------------------------------------------------------------------------------------------------------------------------------------------------------------------------------------------------------------------------------------------------------------------------------------------------------------------------------------------------------------------------------------------------------------------------------------------------------------------------------------------------------------------------------------------------------------------------------------------------------------------------------------------------------------------------------------------------------------------------------------------------------------------------------------------------------------------------------------------------------------------------------------------------------------------------------------------------------------------------------------------------------------------------------------------------------------------------------------------------------------------------------------------------------------------------------------------------------------------------------------------------------------------------------------------------------------------------------------------------------------------------------------------------------------------------------------------------------------------------------------------------------------------------------------------------------------------------------------------------------------------------------------------------------------------------------|--------------------------|--------------------------|
| Cylinder displacement      | 40.8 cm <sup>3</sup>                                                                                                                                                                                                                                                                                                                                                                                                                                                                                                                                                                                                                                                                                                                                                                                                                                                                                                                                                                                                                                                                                                                                                                                                                                                                                                                                                                                                                                                                                                                                                                                                                                                                                                                                                                                                                                                                                                                                                                                                                                                                                                           | 1/                       |                          |
| Power                      | 2.0 kW/2.7 hp                                                                                                                                                                                                                                                                                                                                                                                                                                                                                                                                                                                                                                                                                                                                                                                                                                                                                                                                                                                                                                                                                                                                                                                                                                                                                                                                                                                                                                                                                                                                                                                                                                                                                                                                                                                                                                                                                                                                                                                                                                                                                                                  | 45.0 cm <sup>3</sup>     | 49.4 cm <sup>3</sup>     |
| Noise, power/pressure      | 110.5/100.5 dBA                                                                                                                                                                                                                                                                                                                                                                                                                                                                                                                                                                                                                                                                                                                                                                                                                                                                                                                                                                                                                                                                                                                                                                                                                                                                                                                                                                                                                                                                                                                                                                                                                                                                                                                                                                                                                                                                                                                                                                                                                                                                                                                | U2.2 kW/3.0 hp           | 2.3 kW/3.1 hp            |
| Vibrations, front/rear     | The state of the s | 110.5/100.5 dBA          | 106.5/100 dBA            |
| Weight excl. bar and chain | 2.8/2.8 m/s <sup>2</sup>                                                                                                                                                                                                                                                                                                                                                                                                                                                                                                                                                                                                                                                                                                                                                                                                                                                                                                                                                                                                                                                                                                                                                                                                                                                                                                                                                                                                                                                                                                                                                                                                                                                                                                                                                                                                                                                                                                                                                                                                                                                                                                       | 3.1/3.5 m/s <sup>2</sup> | 2.5/2.6 m/s <sup>2</sup> |
| Chain pitch                | 4.7 kg                                                                                                                                                                                                                                                                                                                                                                                                                                                                                                                                                                                                                                                                                                                                                                                                                                                                                                                                                                                                                                                                                                                                                                                                                                                                                                                                                                                                                                                                                                                                                                                                                                                                                                                                                                                                                                                                                                                                                                                                                                                                                                                         | 4.7 kg                   | 4.8 kg                   |
| Recommended bar length     | .325"                                                                                                                                                                                                                                                                                                                                                                                                                                                                                                                                                                                                                                                                                                                                                                                                                                                                                                                                                                                                                                                                                                                                                                                                                                                                                                                                                                                                                                                                                                                                                                                                                                                                                                                                                                                                                                                                                                                                                                                                                                                                                                                          | .325"                    | .325"                    |
|                            | 13"–18"                                                                                                                                                                                                                                                                                                                                                                                                                                                                                                                                                                                                                                                                                                                                                                                                                                                                                                                                                                                                                                                                                                                                                                                                                                                                                                                                                                                                                                                                                                                                                                                                                                                                                                                                                                                                                                                                                                                                                                                                                                                                                                                        | 13"–18"                  | 13"-18"                  |